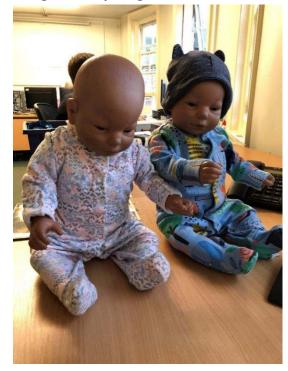

#### **Caring For Baby Programme**

This programme aims to helps our students to realise what life as a parent is like and the amount of effort it takes to care for a baby. We have two RealCare babies for our students to take home on a Friday evening and experience being a parent for 24 hours. These computerised infant simulators need to be supervised by the students who are responsible for tending to the baby's needs, such as feeding, burping, rocking and changing the nappy.