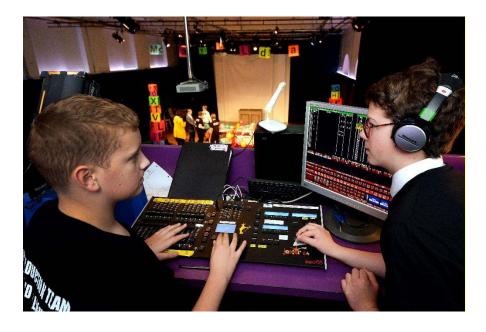

#### **Tech Club**

Would you like the opportunity to learn about the backstage of a theatre? Our tech team, with Mr Grzywna, is where you will have the opportunity to learn how to understand the lighting, sound and stage aspects of the backstage, as well as learning how to control them for school shows, events and lessons.