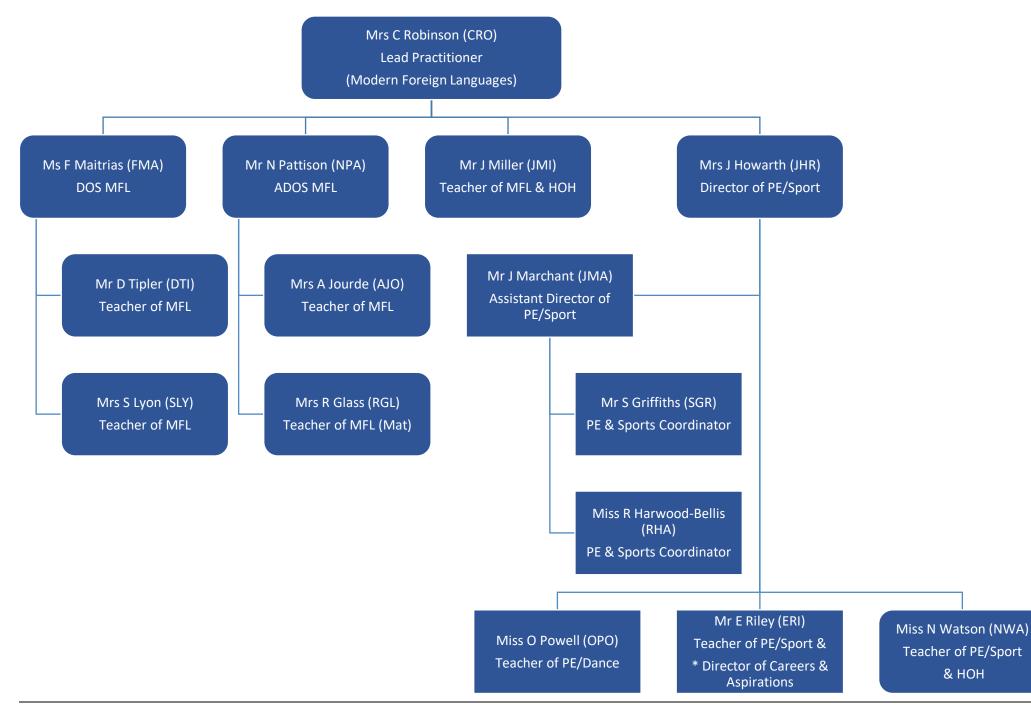

## LEAD PRACTITIONER (Modern Foreign Languages)

Key: \* = Secondary line management within the department, in addition to the post holder's other primary management role / Mat = Maternity Leave / ECT = Early Career teacher (exempt from the Performance Management process)