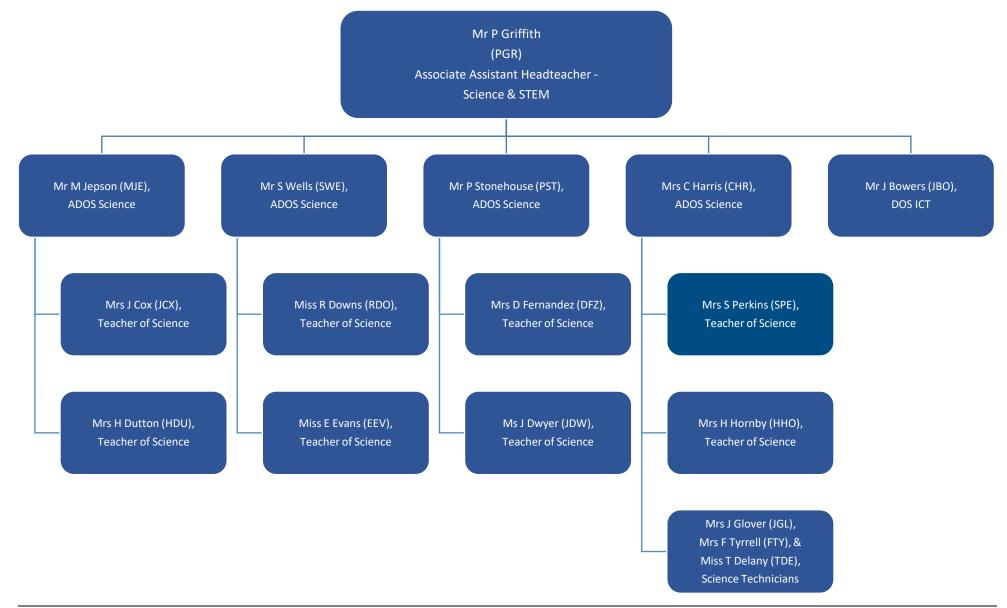

## **ASSOCIATE DEPUTY HEADTEACHER**

Key: \* = Secondary line management within the department, in addition to the post holder's other primary management role / Mat = Maternity Leave / ECT = Early Career teacher (exempt from the Performance Management process)