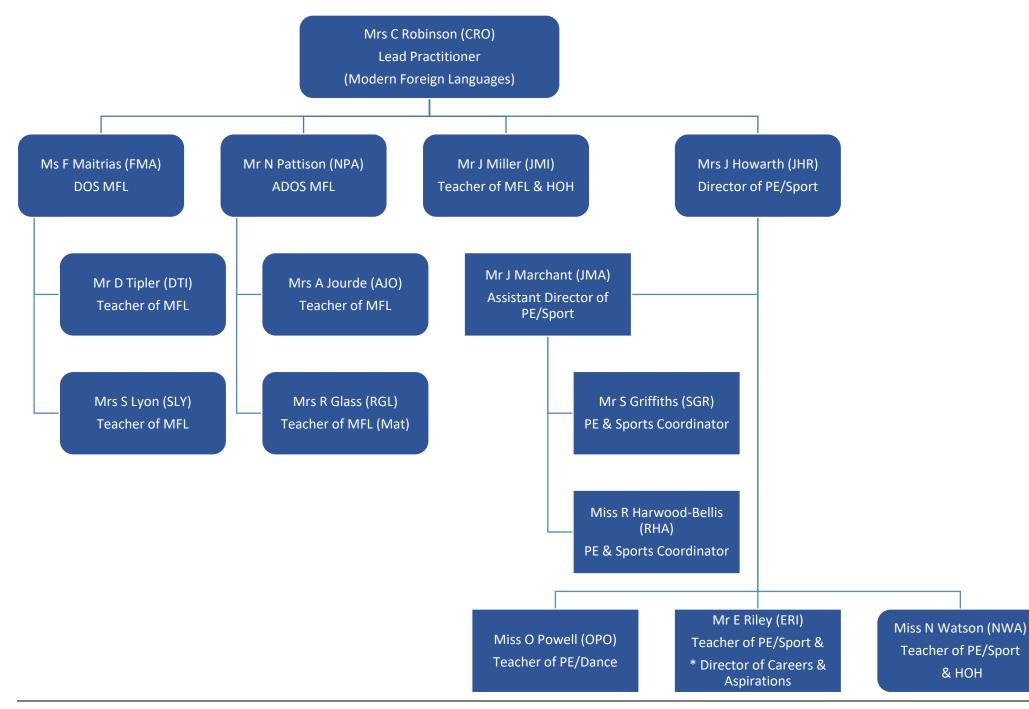

## LEAD PRACTITIONER (Modern Foreign Languages)

Key: \* = Secondary line management within the department, in addition to the post holder's other primary management role / Mat = Maternity Leave / ECT = Early Career teacher (exempt from the Performance Management process)