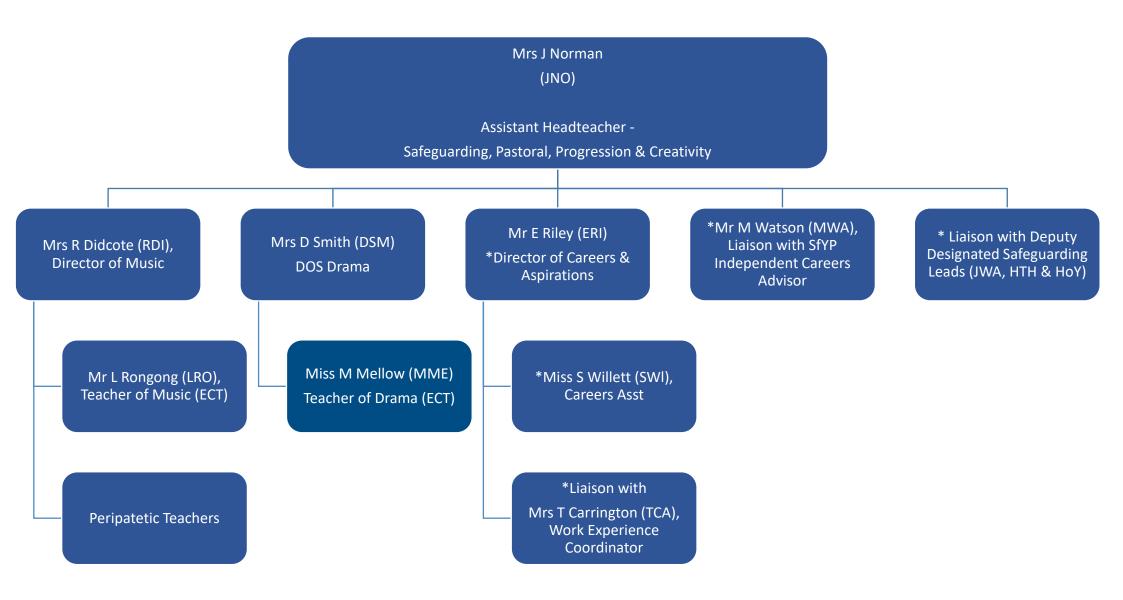

#### **ASSOCIATE DEPUTY HEADTEACHER**

Key: \* = Secondary line management within the department, in addition to the post holder's other primary management role / Mat = Maternity Leave / ECT = Early Career teacher (exempt from the Performance Management process)