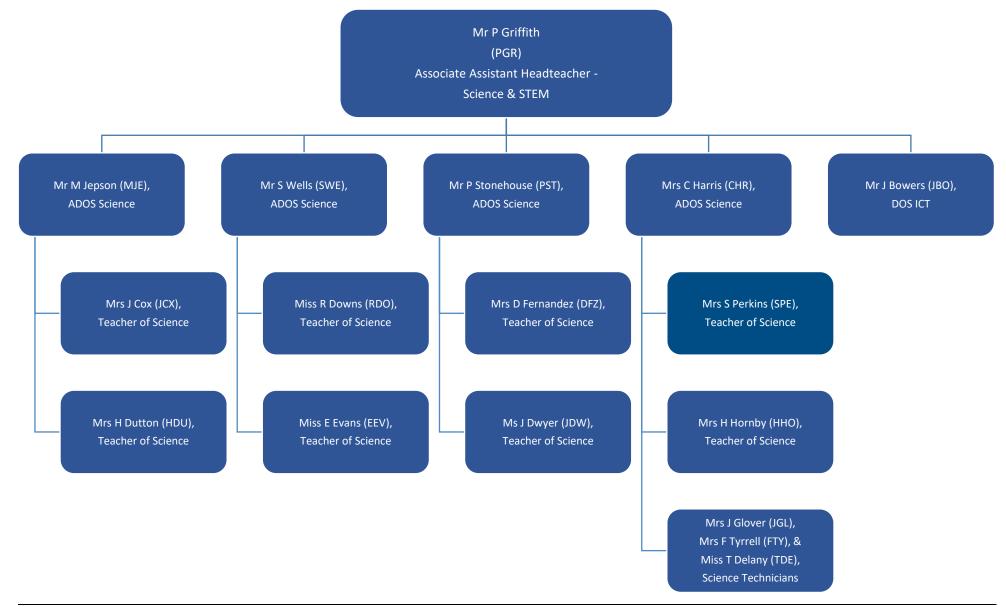

**Organisational Structure** 

Key: \* = Secondary line management within the department, in addition to the post holder's other primary management role / Mat = Maternity Leave / ECT = Early Career teacher (exempt from the Performance Management process)