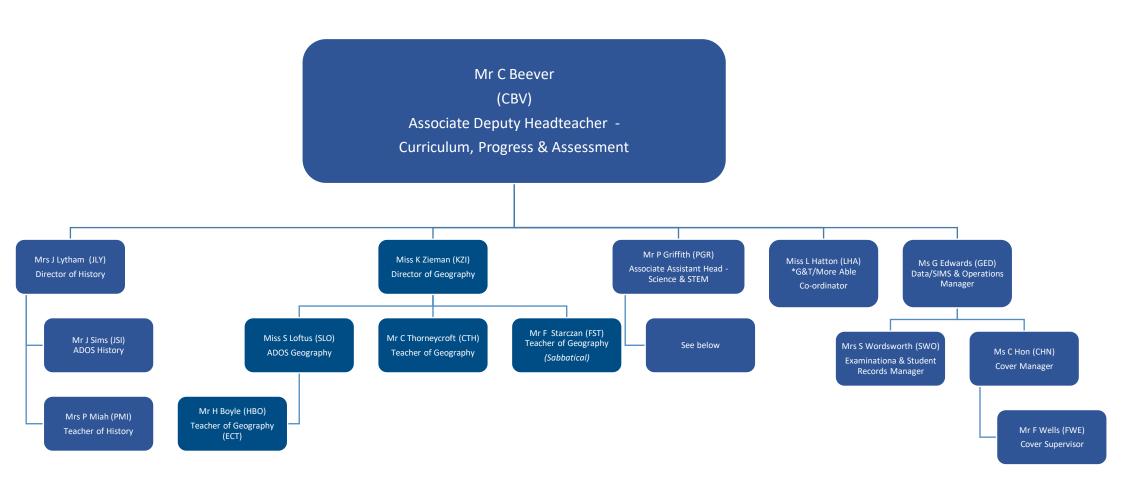

### **ASSOCIATE DEPUTY HEADTEACHER**

Key: \* = Secondary line management within the department, in addition to the post holder's other primary management role / Mat = Maternity Leave / ECT = Early Career teacher (exempt from the Performance Management process)