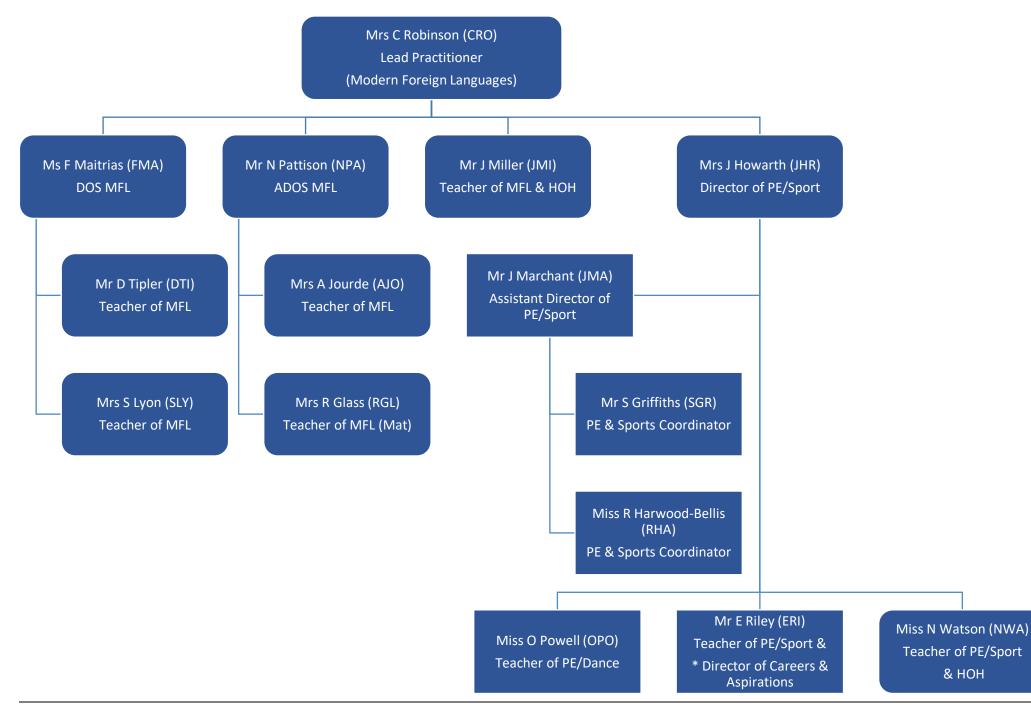

## LEAD PRACTITIONER (Modern Foreign Languages)

Key: \* = Secondary line management within the department, in addition to the post holder's other primary management role / Mat = Maternity Leave / ECT = Early Career teacher (exempt from the Performance Management process)