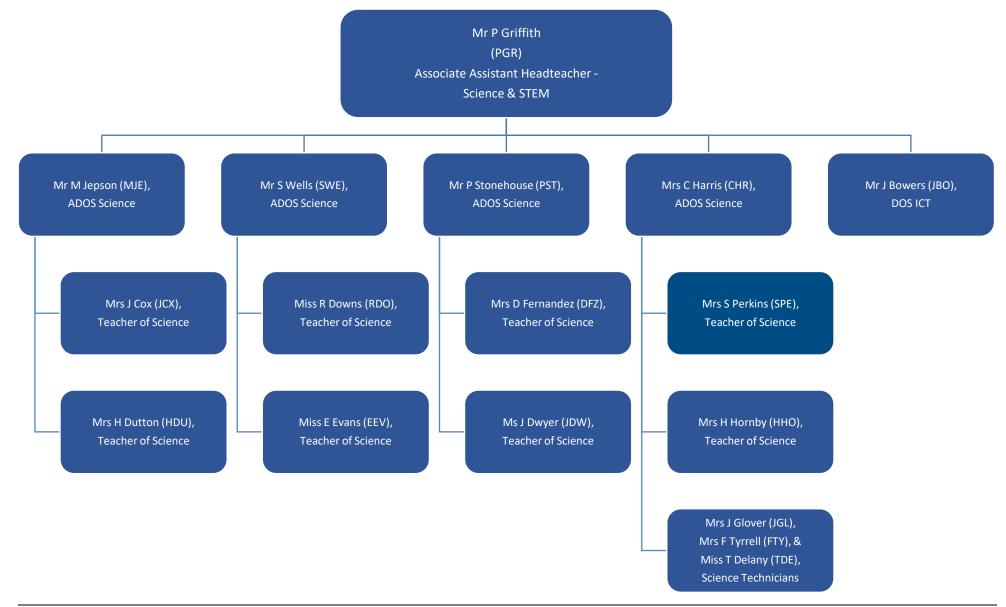

**Organisational Structure** 

## **ASSOCIATE DEPUTY HEADTEACHER**

Key: \* = Secondary line management within the department, in addition to the post holder's other primary management role / Mat = Maternity Leave / ECT = Early Career teacher (exempt from the Performance Management process)