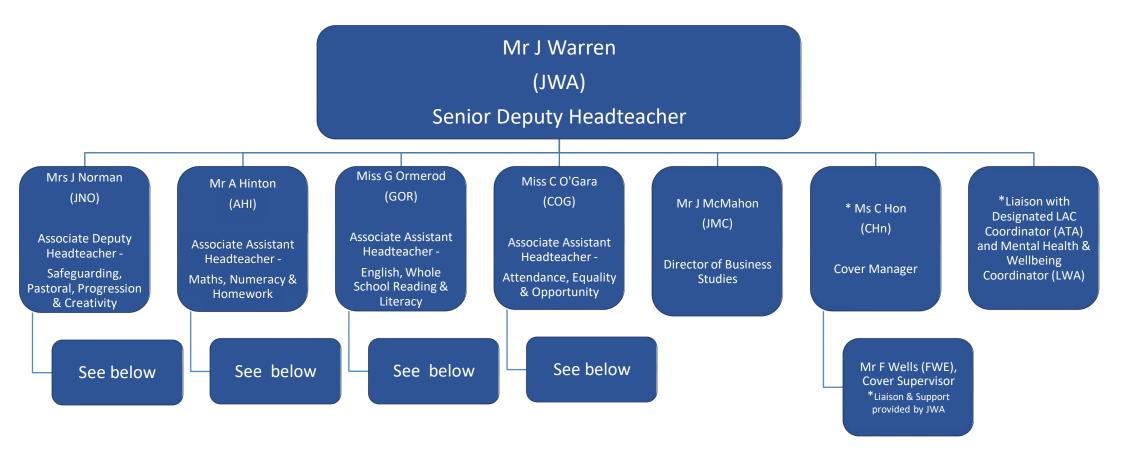

#### **SENIOR DEPUTY HEAD**

Key: \* = Secondary line management within the department, in addition to the post holder's other primary management role / Mat = Maternity Leave / ECT = Early Career teacher (exempt from the Performance Management process)