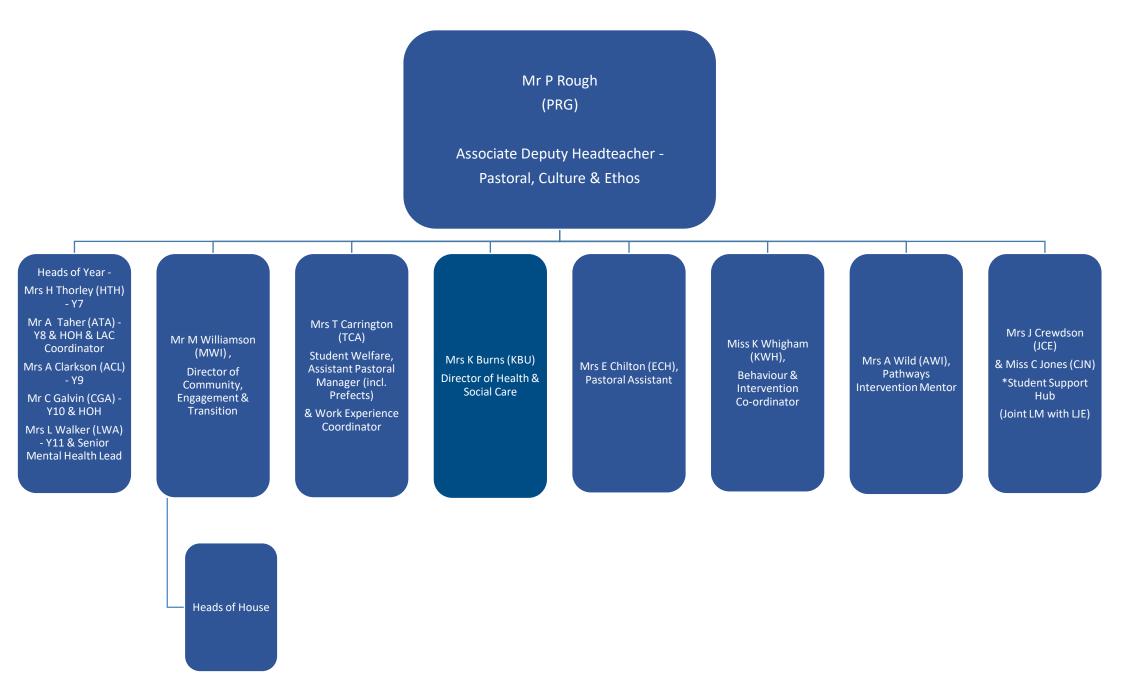

#### **ASSOCIATE DEPUTY HEADTEACHER**

Key: \* = Secondary line management within the department, in addition to the post holder's other primary management role / Mat = Maternity Leave / ECT = Early Career teacher (exempt from the Performance Management process)