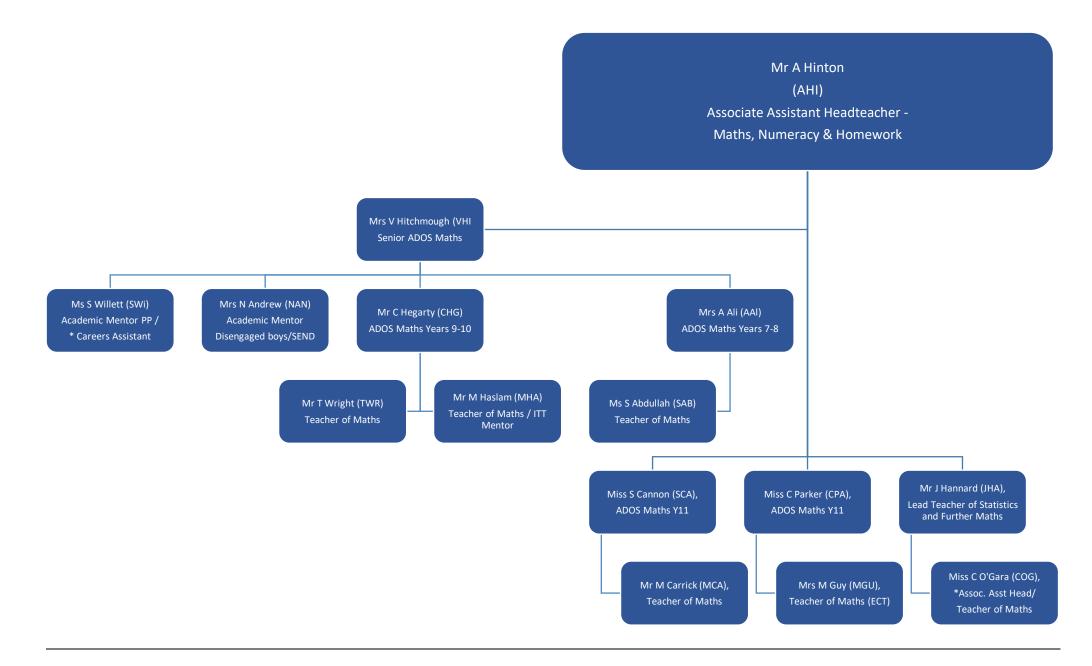

## **ASSOCIATE DEPUTY HEADTEACHER**

Key: \* = Secondary line management within the department, in addition to the post holder's other primary management role / Mat = Maternity Leave / ECT = Early Career teacher (exempt from the Performance Management process)