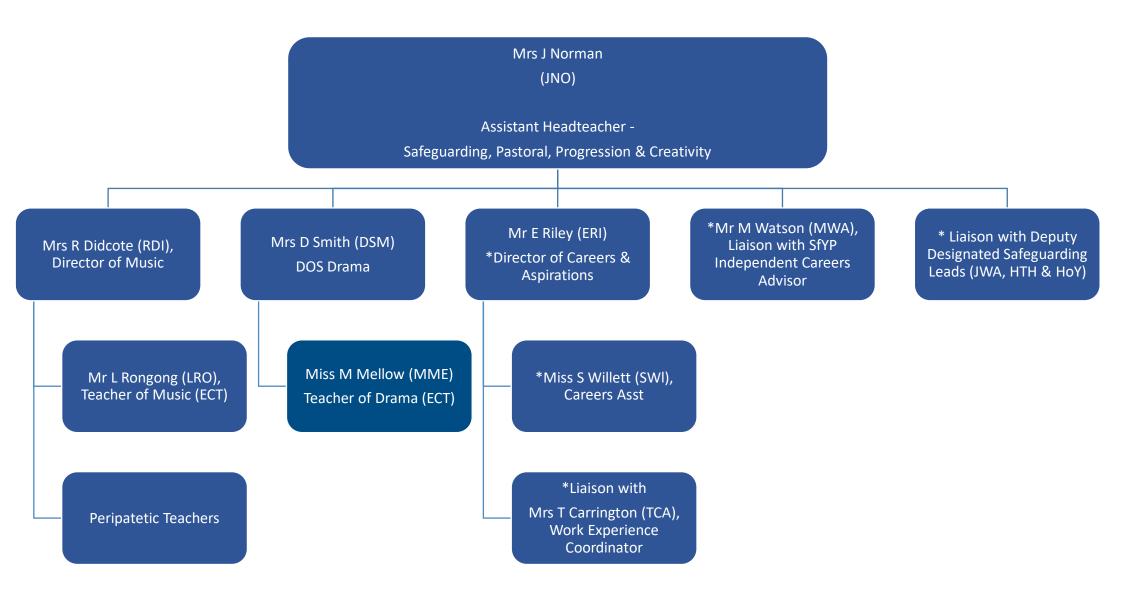

#### **ASSOCIATE DEPUTY HEADTEACHER**

Key: \* = Secondary line management within the department, in addition to the post holder's other primary management role / Mat = Maternity Leave / ECT = Early Career teacher (exempt from the Performance Management process)

Key: \* = Secondary line management within the department, in addition to the post holder's other primary management role / Mat = Maternity Leave / ECT = Early Career teacher (exempt from the Performance Management process)