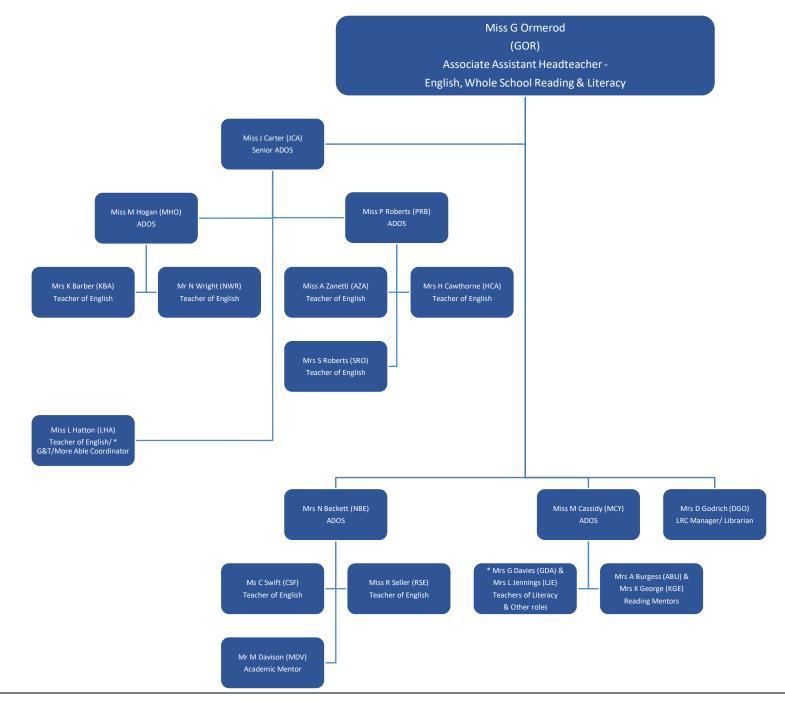

## **ASSOCIATE DEPUTY HEADTEACHER**

Key: \* = Secondary line management within the department, in addition to the post holder's other primary management role / Mat = Maternity Leave / ECT = Early Career teacher (exempt from the Performance Management process)