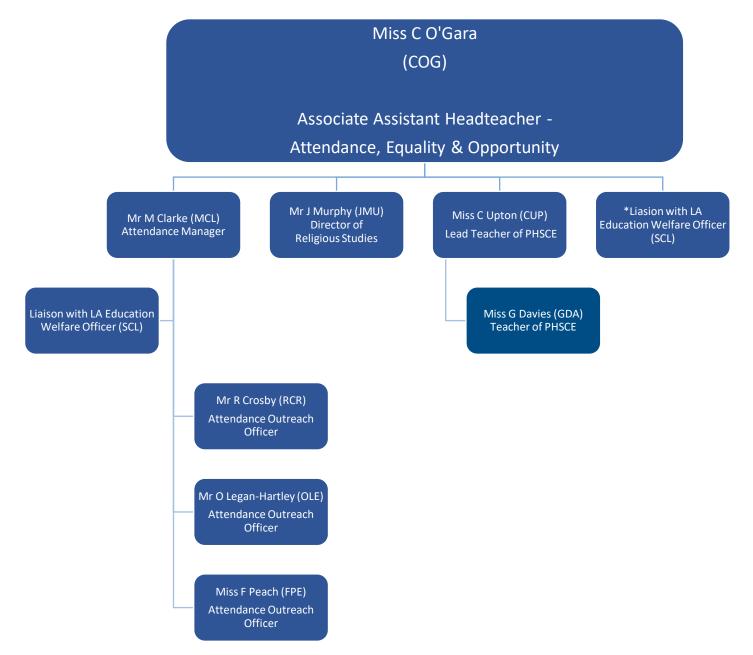

#### **ASSOCIATE DEPUTY HEADTEACHER**

Key: \* = Secondary line management within the department, in addition to the post holder's other primary management role / Mat = Maternity Leave / ECT = Early Career teacher (exempt from the Performance Management process)

Key: \* = Secondary line management within the department, in addition to the post holder's other primary management role / Mat = Maternity Leave / ECT = Early Career teacher (exempt from the Performance Management process)