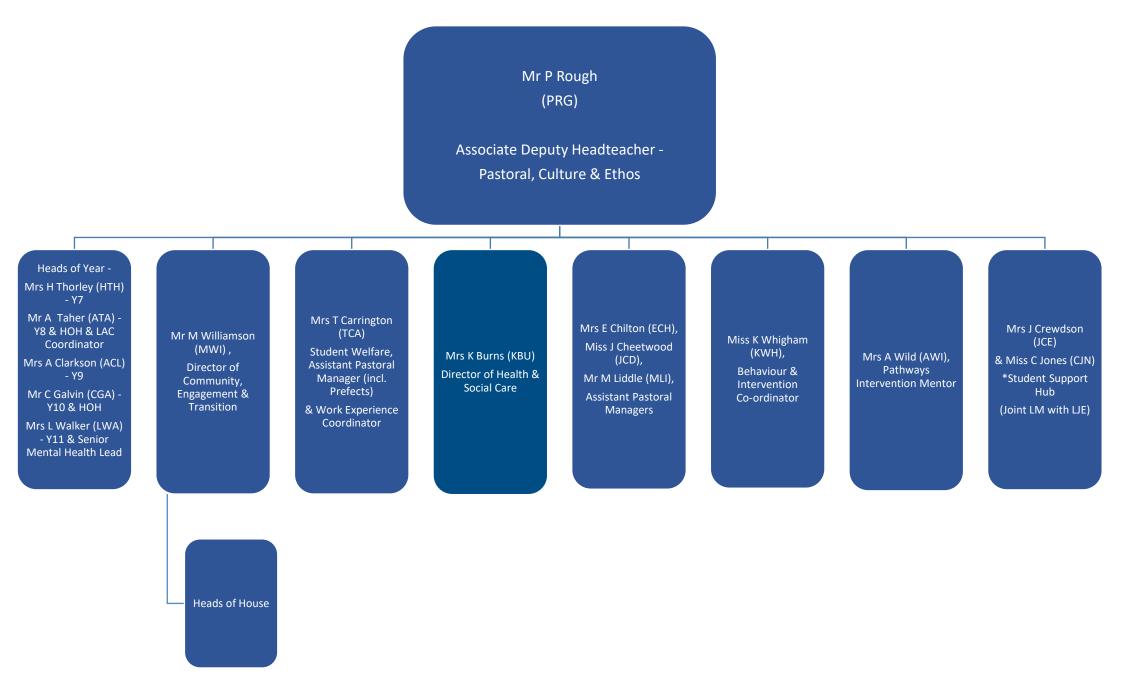

#### **ASSOCIATE DEPUTY HEADTEACHER**

Key: \* = Secondary line management within the department, in addition to the post holder's other primary management role / Mat = Maternity Leave / ECT = Early Career teacher (exempt from the Performance Management process)