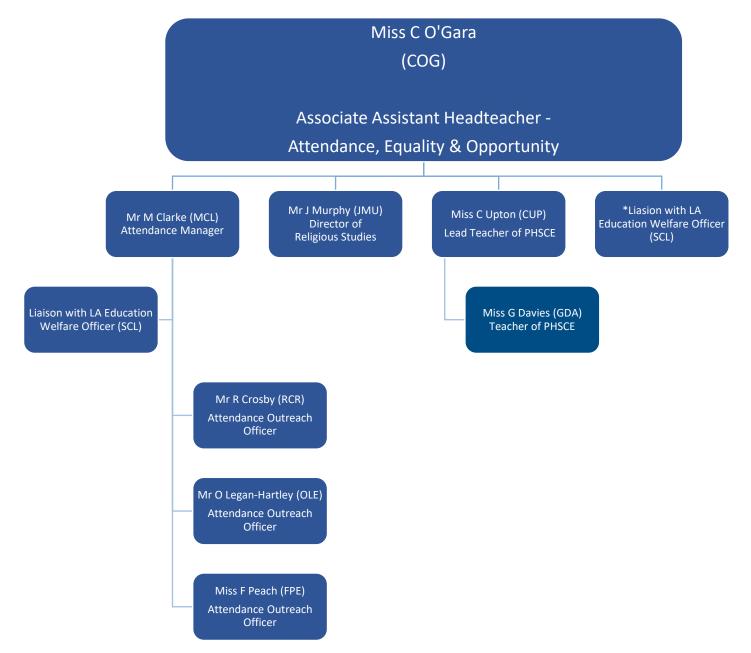

**Organisational Structure** 

# Performance Management 2024-25

Version: June 2025

| •                                                                                                                                                                                                                                                                                                                                            |                                                                                                                                                                                                                       |                                                                                                                                                                           |                                                                                                                                                                                                                                             |                                                                                        |                                                                                |                                                 |                                                                                                                                                                                        |                                                                     |
|----------------------------------------------------------------------------------------------------------------------------------------------------------------------------------------------------------------------------------------------------------------------------------------------------------------------------------------------|-----------------------------------------------------------------------------------------------------------------------------------------------------------------------------------------------------------------------|---------------------------------------------------------------------------------------------------------------------------------------------------------------------------|---------------------------------------------------------------------------------------------------------------------------------------------------------------------------------------------------------------------------------------------|----------------------------------------------------------------------------------------|--------------------------------------------------------------------------------|-------------------------------------------------|----------------------------------------------------------------------------------------------------------------------------------------------------------------------------------------|---------------------------------------------------------------------|
|                                                                                                                                                                                                                                                                                                                                              |                                                                                                                                                                                                                       |                                                                                                                                                                           |                                                                                                                                                                                                                                             | Mr I R Irwin                                                                           |                                                                                |                                                 |                                                                                                                                                                                        |                                                                     |
|                                                                                                                                                                                                                                                                                                                                              |                                                                                                                                                                                                                       |                                                                                                                                                                           |                                                                                                                                                                                                                                             | (IIR)                                                                                  |                                                                                |                                                 |                                                                                                                                                                                        |                                                                     |
|                                                                                                                                                                                                                                                                                                                                              |                                                                                                                                                                                                                       |                                                                                                                                                                           |                                                                                                                                                                                                                                             | Headteacher                                                                            |                                                                                |                                                 |                                                                                                                                                                                        |                                                                     |
|                                                                                                                                                                                                                                                                                                                                              |                                                                                                                                                                                                                       |                                                                                                                                                                           |                                                                                                                                                                                                                                             |                                                                                        |                                                                                |                                                 |                                                                                                                                                                                        |                                                                     |
|                                                                                                                                                                                                                                                                                                                                              |                                                                                                                                                                                                                       |                                                                                                                                                                           | Senior Den                                                                                                                                                                                                                                  | Line Management of:<br>uty Headteacher: Mr J Wa                                        | $arren(1M/\Delta)$                                                             |                                                 |                                                                                                                                                                                        |                                                                     |
|                                                                                                                                                                                                                                                                                                                                              |                                                                                                                                                                                                                       | Associate                                                                                                                                                                 |                                                                                                                                                                                                                                             | Mr C Beever (CBV) / Mr R                                                               |                                                                                | gh (PRG)                                        |                                                                                                                                                                                        |                                                                     |
|                                                                                                                                                                                                                                                                                                                                              |                                                                                                                                                                                                                       |                                                                                                                                                                           |                                                                                                                                                                                                                                             | ENCO: Mrs L Jennings (LJI<br>unity Hire Manager: Mr P                                  |                                                                                |                                                 |                                                                                                                                                                                        |                                                                     |
|                                                                                                                                                                                                                                                                                                                                              |                                                                                                                                                                                                                       |                                                                                                                                                                           |                                                                                                                                                                                                                                             | ess Manager: Ms K Oaks                                                                 |                                                                                |                                                 |                                                                                                                                                                                        |                                                                     |
|                                                                                                                                                                                                                                                                                                                                              |                                                                                                                                                                                                                       |                                                                                                                                                                           |                                                                                                                                                                                                                                             | A & Admin Manager: Mr                                                                  |                                                                                |                                                 |                                                                                                                                                                                        |                                                                     |
|                                                                                                                                                                                                                                                                                                                                              |                                                                                                                                                                                                                       |                                                                                                                                                                           |                                                                                                                                                                                                                                             | ork Manager: Mr A Grzyw                                                                | ma (AGR)                                                                       |                                                 |                                                                                                                                                                                        |                                                                     |
| Mr J Warren<br>(JWA)<br>Senior Deputy<br>Headteacher                                                                                                                                                                                                                                                                                         | Mr C Beever<br>(CBV)<br>Associate Deputy<br>Headteacher                                                                                                                                                               | Mr R Clifford<br>(RCL)<br>Associate Deputy<br>Headteacher                                                                                                                 | Mr P Rough<br>(PRG)<br>Associate Deputy<br>Headteacher                                                                                                                                                                                      | Ms K Oaks<br>(KOA)<br>Business Manager                                                 | Mrs J Richards<br>(JRI)<br>Headteacher's PA &<br>Admin Manager                 | Mr A Grzywna<br>(AGR)<br>ICT Network<br>Manager | Mrs L Jennings<br>(UE),<br>SENCO                                                                                                                                                       | Mr P Whitehead<br>(PWH),<br>Premises &<br>Community Hire<br>Manager |
| Line Management of:<br>Assoc. Asst. Head (Maths,<br>Numeracy & Homework)<br>Assoc. Asst. Head (English,<br>Whole School Reading &<br>Literacy)<br>Assoc. Asst. Head (Attendance,<br>Equality & Opportunity)<br>Associate Asst. Head<br>(Safeguarding, Pastoral,<br>Progression & Creativity<br>Director of Business Studies<br>Cover Manager | Line Management of:<br>Assoc. Asst. Head - Science<br>& STEM<br>DOS - History<br>DOS - Geography<br>G&T/. More Able Co-<br>ordinator<br>SIMS/Data & Operations<br>Manager<br>Examinations & Student<br>Record Manager | Line Management of:<br>Lead Practitioner of MFL<br>DOS - Art & Design Faculty<br>(incl. Graphics & Textiles)<br>DOS - Food,Technology &<br>Hospitality<br>DOS - Computing | Line Management of:<br>Heads of Year x 5<br>Director of Transition &<br>Community Engagement<br>DOS Health & Social Care<br>Student Welfare & Asst<br>Pastoral Manager<br>Asst Pastoral Managers<br>Behaviour & Intervention<br>Coordinator | Line Management of:<br>Finance Officer<br>Finance Assistant<br>Catering Manager & Team | Line Management of:<br>Office staff<br>Reprographics Manager<br>First Aid team | Line Management of:<br>ICT Technicians          | Line Management of;<br>SEND Specialist Teacher<br>Access Arrangement &<br>SEND Referral Coordinator<br>SEND Administrator<br>HLTAs/LSAs<br>*Student Support Hub<br>(Joint LM with PRG) | Line Management of<br>Estates Manager<br>Site team                  |
| *Liaison and Support for Cover<br>Supervisor (FWE), Designated<br>LAC Coordinator and Mental<br>Health & Wellbeing<br>Coordinator                                                                                                                                                                                                            | Record Manager<br>*Additional Progress &<br>Engagement Strategy<br>Leaders/Staff                                                                                                                                      | DOS - D&T, Construction &<br>Engineering                                                                                                                                  | Pathways Intervention<br>Mentor<br>*Student Support Hub<br>(Joint LM with LJE)                                                                                                                                                              |                                                                                        |                                                                                |                                                 |                                                                                                                                                                                        |                                                                     |