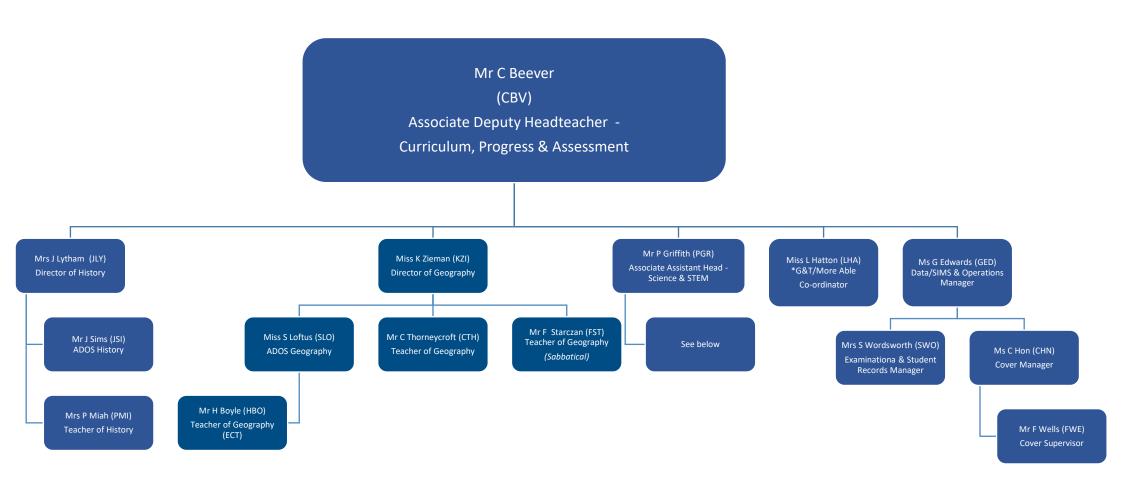

| Pathways Intervention<br>Mentor<br>*Student Support Hub<br>(Joint LM with LJE)                                                                                                                                                              |                                                                                        |                                                                                |                                                 |                                                                                                                                                                                        |                                                                     |

#### **SENIOR DEPUTY HEAD**



#### **ASSOCIATE DEPUTY HEADTEACHER**



# **ASSOCIATE DEPUTY HEADTEACHER**



#### **ASSOCIATE DEPUTY HEADTEACHER**











Key: \* = Secondary line management within the department, in addition to the post holder's other primary management role / Mat = Maternity Leave / ECT = Early Career teacher (exempt from the Performance Management process)



Key: \* = Secondary line management within the department, in addition to the post holder's other primary management role / Mat = Maternity Leave / ECT = Early Career teacher (exempt from the Performance Management process)

# LEAD PRACTITIONER (Modern Foreign Languages)



Key: \* = Secondary line management within the department, in addition to the post holder's other primary management role / Mat = Maternity Leave / ECT = Early Career teacher (exempt from the Performance Manag