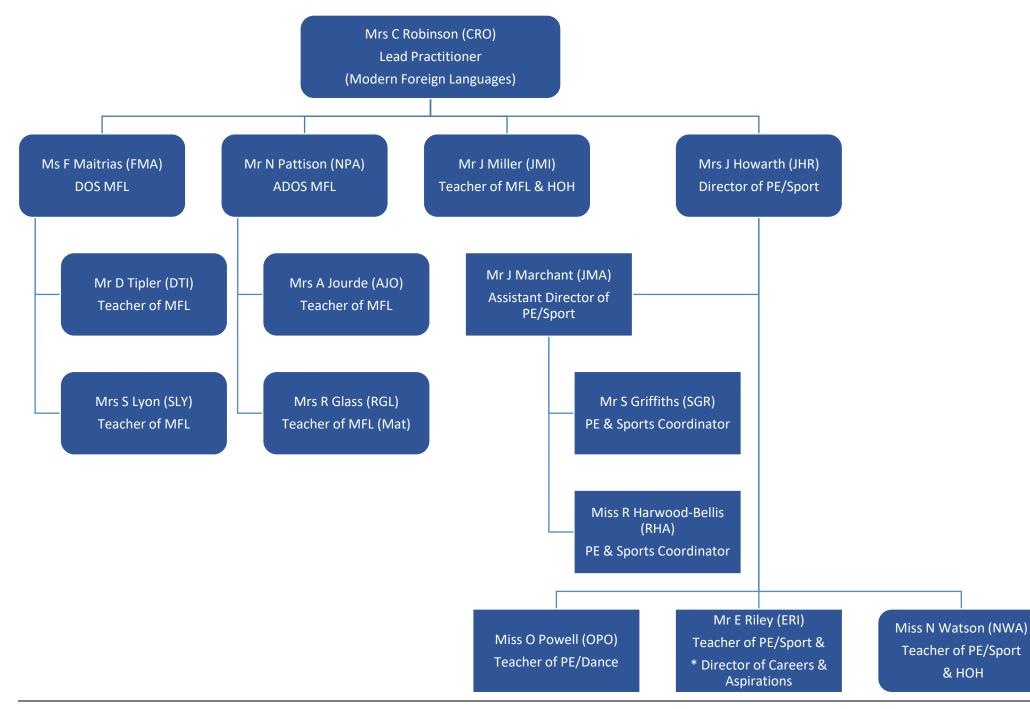

# LEAD PRACTITIONER (Modern Foreign Languages)

Key: \* = Secondary line management within the department, in addition to the post holder's other primary management role / Mat = Maternity Leave / ECT = Early Career teacher (exempt from the Performance Management process)